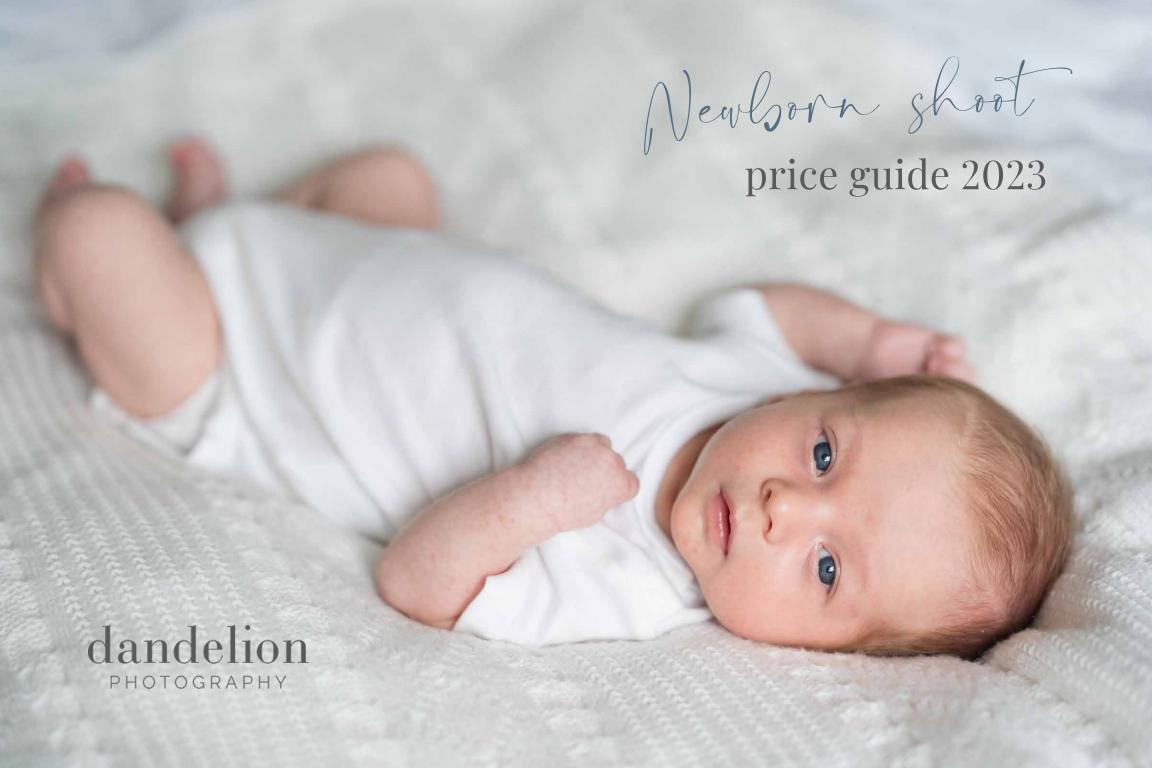

# Newborn shoot session fee

Newborn shoots take place at your home. I usually allow 3 hours for newborn shoots, as babies are, of course, unpredictable. This allows time for feeding, changing, burping and cuddles.

I recommend you book before the birth as I am sometimes booked up a few months ahead. We don't need to decide the date then - instead we schedule the exact date after baby arrives.

Your session fee includes a pre-shoot consultation and the photo session itself.