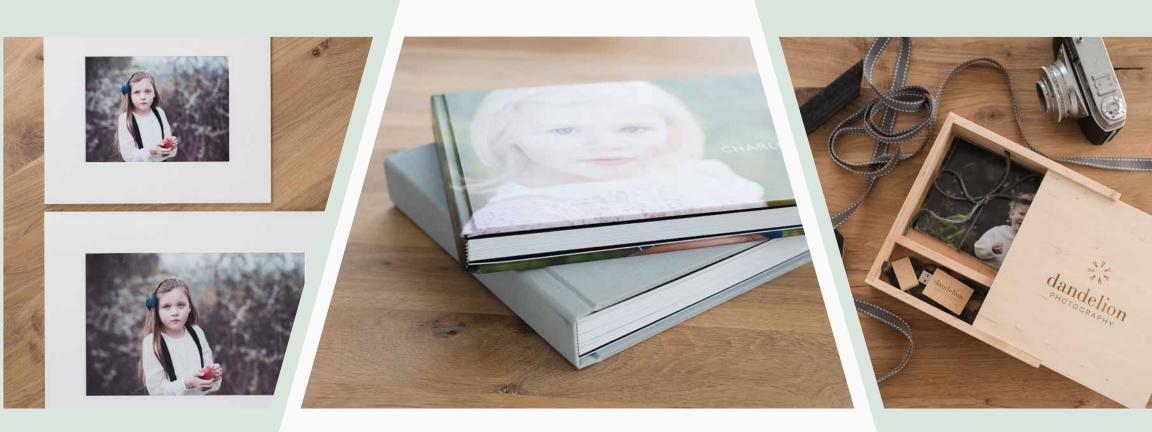

## mounted prints

Standard / 8x6" / pack of 5 £ 300

Standard / 8x6" / pack of 10 £ 400

Large / 12x8" / pack of 3 £ 300

# luxe album

The finest quality album with personalised linen cover.
Choose 10x10" or 12x8" size.

£ 400

## digital images

All digitals £ 450

Supplied in beautiful wooden box accompanied by a set of 6x4" prints

a la conte