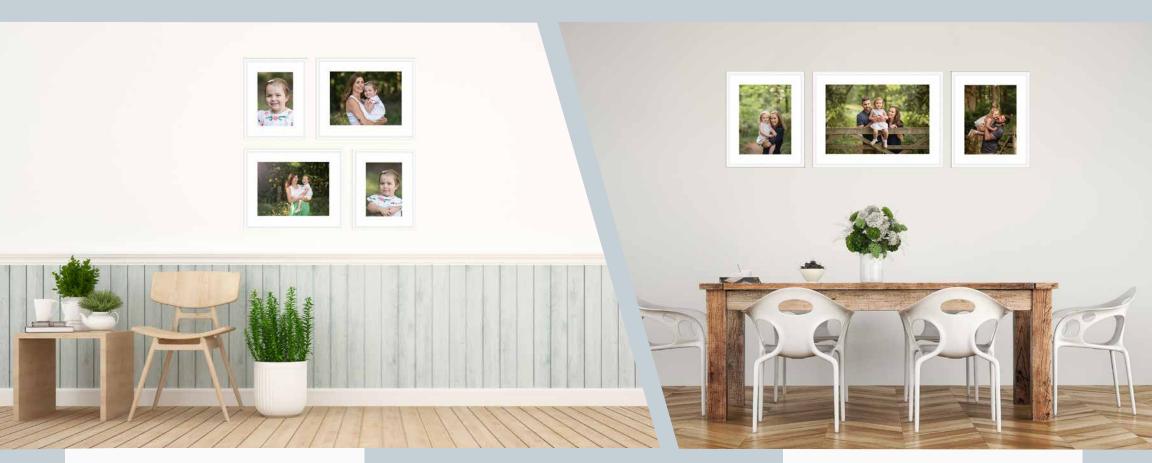

## storyboard frame

Storyboard Frame

£500

glass size 24x24" with nine 5x5" photos

£400

UPGRADE OPTIONS