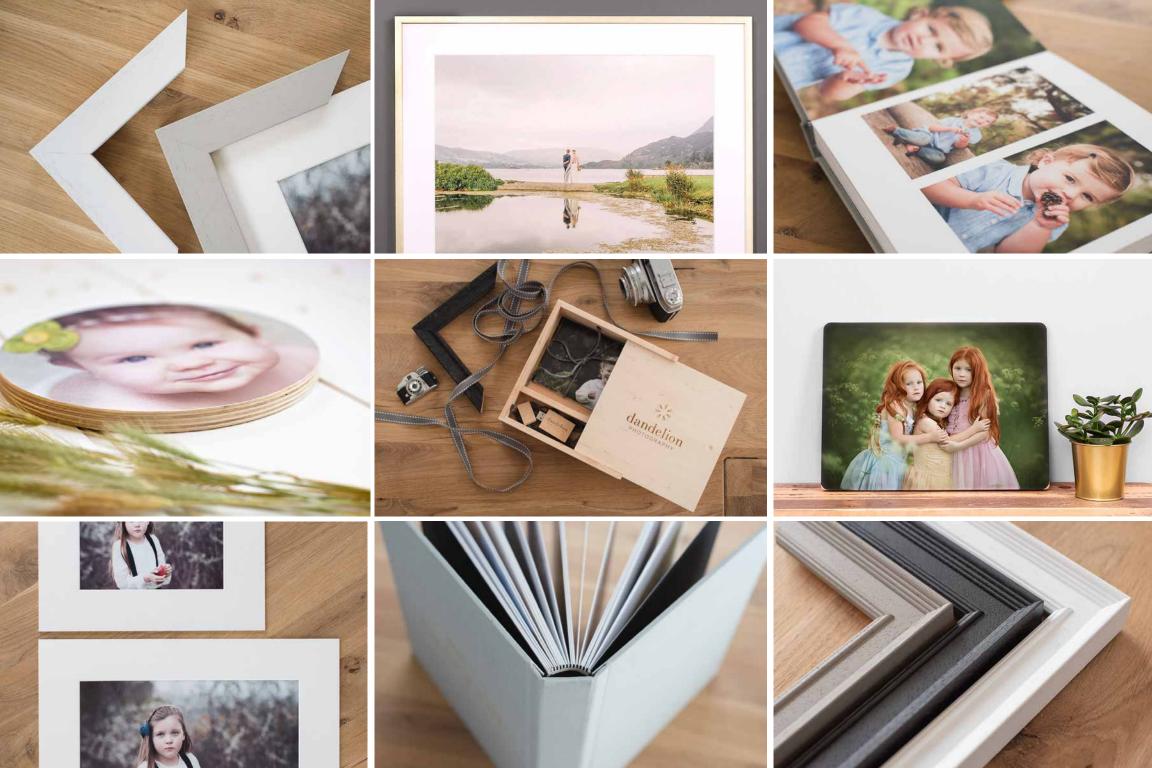

## mounted prints

Standard / 8x6" / pack of 5 £ 300

Standard / 8x6" / pack of 10 £ 400

Large / 12x8" / pack of 3 £ 300

# luxe album

The finest quality album with personalised linen cover.
Choose 10x10" or 12x8" size.

£ 400

## digital images

All digitals £ 450

Supplied in beautiful wooden box accompanied by a set of 6x4" prints

a la conte

## large frames

Large Signature Frame

glass size 22x18" with single 16x12" print

XL Signature Frame £450

glass size 27x23" with single 20x16" print

## storyboard frame

Storyboard Frame

£500

glass size 24x24" with nine 5x5" photos

£400

UPGRADE OPTIONS