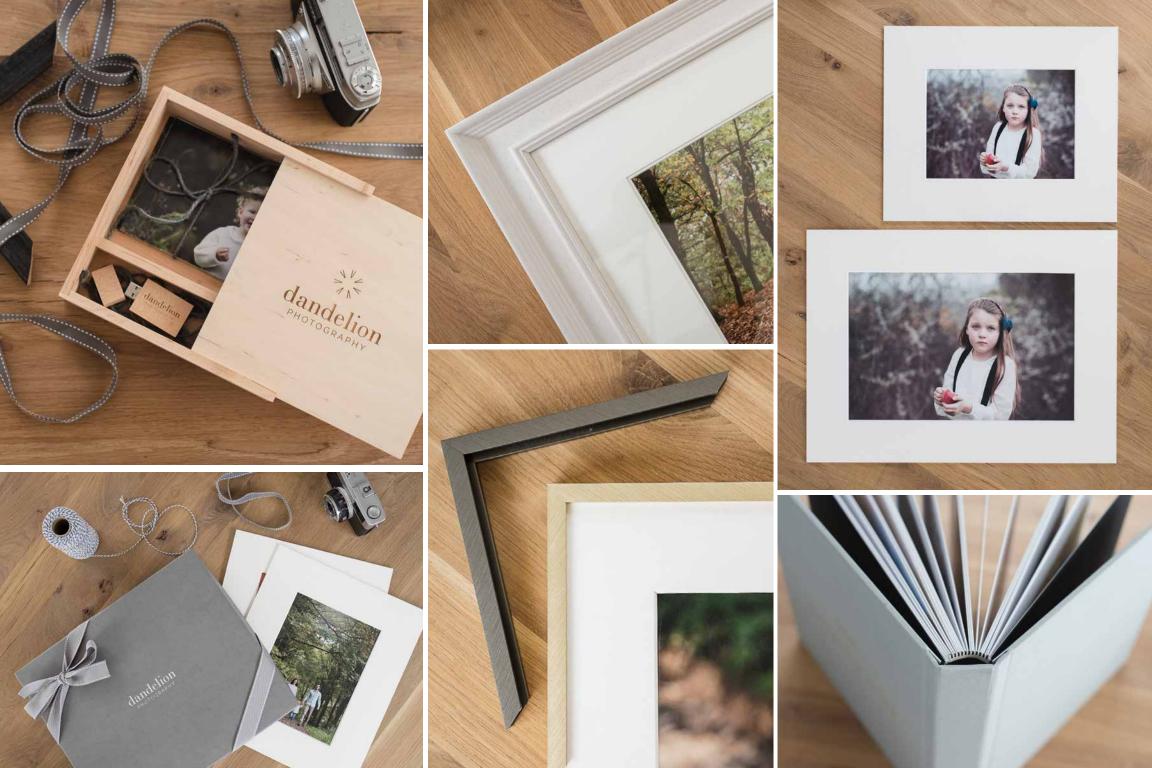

## mounted prints

Standard / 8x6" / pack of 5 £ 300

Standard / 8x6" / pack of 10 £ 400

Large / 12x8" / pack of 3 £ 300

# luxe album

The finest quality album with personalised linen cover.
Choose 10x10" or 12x8" size.

£ 400

## digital images

All digitals £ 450

Supplied in beautiful wooden box accompanied by a set of 6x4" prints

a la conte

## large frames

Large Signature Frame

glass size 22x18" with single 16x12" print

XL Signature Frame £450

glass size 27x23" with single 20x16" print