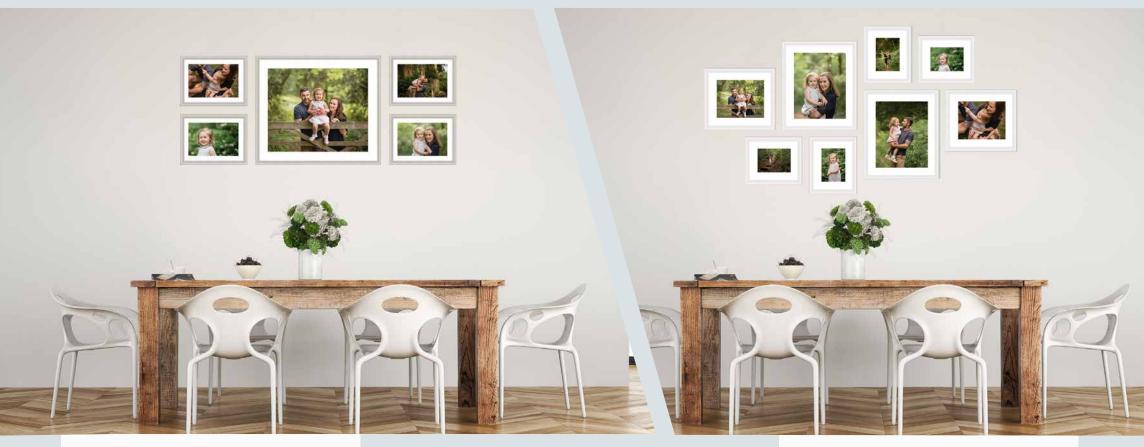

## storyboard frame

Storyboard Frame

£500

glass size 24x24" with nine 5x5" photos

£400

UPGRADE OPTIONS