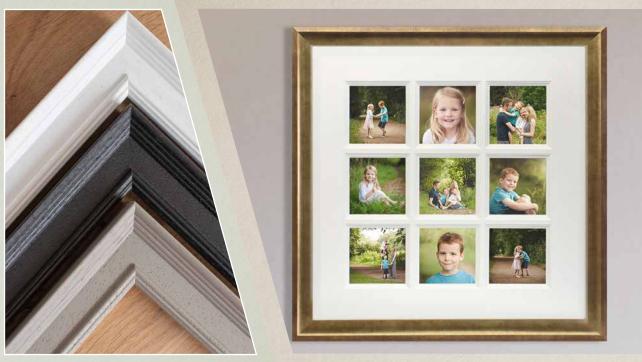

## storyboard frame

Storyboard Frame

£500

glass size 24x24" with nine 5x5" photos

£400

UPGRADE OPTIONS